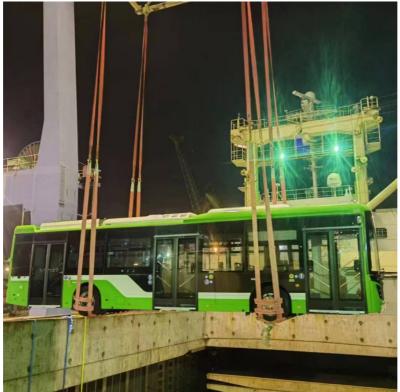

### **OOG SHIPPING**

Including Frame container shipping, open top container shipping, about this kind of service, The size and photo of the commodity

should be offered by shipper, then we can work out the minimized cost and totally safe scheme within 2 hours. About this kind of

containers, we must pay attention on the commodity fasten and bundles.

OOG Shipping from China Expert to Worldwide.

OOG shipping is the short of out of gauge shipping, include the frame container shipping, open top container shipping, flat container shipping and so on. Open top container mainly transport the over-height commodities or it is not easy to stuff or discharge conventional container, such as large machinery, large equipment, metal pipes, glass and other commodities. Flat containers(Frame containers)mainly transport the over-width /over-height/overweight commodities. Such as perto equipment,boiler, steel, truck, and so on.

#### **BBK SHIPPING**

It is suitable for all over-length, over-width and over-height commodity, it use 2 or more flat rack containers as bed. Such as engineering machinery, petrol equipment, mining equipment, truck and so on.

BBK shipping is one of our company highlights business, that is combined number of flat containers into a pallet then put the commodities on it. Under normal circumstances, if the size of the goods is too large (width and height is more than 4M, the length is more than 12M) to block the hanging point, or the weight (container weight plus cargo weight is more than 50T) beyond the pier gantry crane range is too dangerous, that we can choose BBK shipping. For the oversize and overweight commodities. There is two

ways to transport such commodities, one is bulk shipping, another is break bulk shipping we mentioned above. Compare to bulk

shipping. The ETD of BBK shipping is stable, the operation procedure is much more simple, the safety of commodities is higher, and

the ocean freight is much more reasonable.