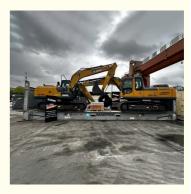

#### **BBK SHIPPING**

It is suitable for all over-length, over-width and over-height commodity, it use 2 or more flat rack containers as bed. Such as engineering machinery, petrol equipment, mining equipment, truck and so on.

BBK shipping is one of our company highlights business, that is combined number of flat containers into a pallet then put the commodities on it. Under normal circumstances, if the size of the goods is too large (width and height is more than 4M, the length is more than 12M) to block the hanging point, or the weight (container weight plus cargo weight is more than 50T) beyond the pier gantry crane range is too dangerous, that we can choose BBK shipping. For the oversize and overweight commodities. There is two

ways to transport such commodities, one is bulk shipping, another is break bulk shipping we mentioned above. Compare to bulk

shipping. The ETD of BBK shipping is stable, the operation procedure is much more simple, the safety of commodities is higher, and

the ocean freight is much more reasonable.