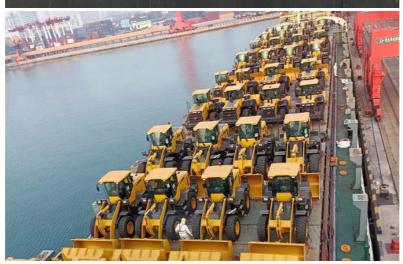

#### **BBK SHIPPING**

It is suitable for all over-length, over-width and over-height commodity, it use 2 or more flat rack containers as bed. Such as engineering machinery, petrol equipment, mining equipment, truck and so on.

BBK shipping is one of our company highlights business, that is combined number of flat containers into a pallet then put the commodities on it. Under normal circumstances, if the size of the goods is too large (width and height is more than 4M, the length is more than 12M) to block the hanging point, or the weight (container weight plus cargo weight is more than 50T) beyond the pier gantry crane range is too dangerous, that we can choose BBK shipping. For the oversize and overweight commodities. There is two

ways to transport such commodities, one is bulk shipping, another is break bulk shipping we mentioned above. Compare to bulk

shipping. The ETD of BBK shipping is stable, the operation procedure is much more simple, the safety of commodities is higher, and

the ocean freight is much more reasonable.