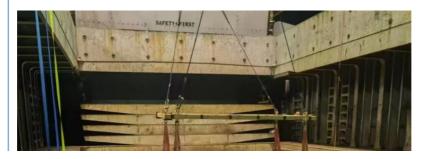

#### **BBK SHIPPING**

It is suitable for all over-length, over-width and over-height commodity, it use 2 or more flat rack containers as bed. Such as engineering machinery, petrol equipment, mining equipment, truck and so on.

BBK shipping is one of our company highlights business, that is combined number of flat containers into a pallet then put the commodities on it. Under normal circumstances, if the size of the goods is too large (width and height is more than 4M, the length is more than 12M) to block the hanging point, or the weight (container weight plus cargo weight is more than 50T) beyond the pier gantry crane range is too dangerous, that we can choose BBK shipping. For the oversize and overweight commodities. There is two

ways to transport such commodities, one is bulk shipping, another is break bulk shipping we mentioned above. Compare to bulk

shipping. The ETD of BBK shipping is stable, the operation procedure is much more simple, the safety of commodities is higher, and