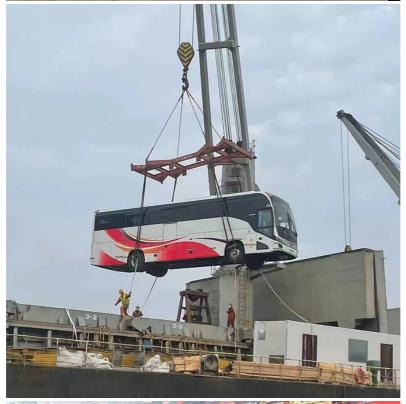

### **OOG SHIPPING**

Including Frame container shipping, open top container shipping, about this kind of service, The size and photo of the commodity

should be offered by shipper, then we can work out the minimized cost and totally safe scheme within 2 hours. About this kind of

containers, we must pay attention on the commodity fasten and bundles.

OOG Shipping from China Expert to Worldwide.

OOG shipping is the short of out of gauge shipping, include the frame container shipping, open top container shipping, flat container shipping and so on. Open top container mainly transport the over-height commodities or it is not easy to stuff or discharge conventional container, such as large machinery, large equipment, metal pipes, glass and other commodities. Flat containers(Frame containers)mainly transport the over-width /over-height/overweight commodities. Such as perto equipment,boiler, steel, truck, and so on.

#### **BBK SHIPPING**

It is suitable for all over-length, over-width and over-height commodity, it use 2 or more flat rack containers as bed. Such as engineering machinery, petrol equipment, mining equipment, truck and so on.

BBK shipping is one of our company highlights business, that is combined number of flat containers into a pallet then put the commodities on it. Under normal circumstances, if the size of the goods is too large (width and height is more than 4M, the length is more than 12M) to block the hanging point, or the weight (container weight plus cargo weight is more than 50T) beyond the pier gantry crane range is too dangerous, that we can choose BBK shipping. For the oversize and overweight commodities. There is two

ways to transport such commodities, one is bulk shipping, another is break bulk shipping we mentioned above. Compare to bulk

shipping. The ETD of BBK shipping is stable, the operation procedure is much more simple, the safety of commodities is higher, and

the ocean freight is much more reasonable.