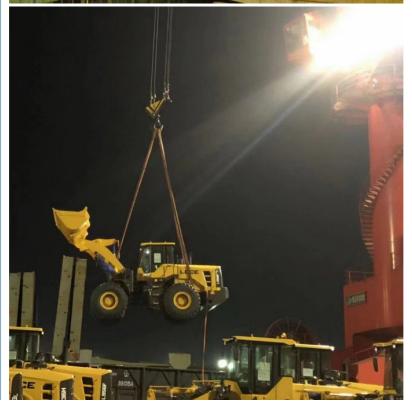

### **OOG SHIPPING**

Including Frame container shipping, open top container shipping, about this kind of service, The size and photo of the commodity

should be offered by shipper, then we can work out the minimized cost and totally safe scheme within 2 hours. About this kind of

containers, we must pay attention on the commodity fasten and bundles.

OOG Shipping from China Expert to Worldwide.

OOG shipping is the short of out of gauge shipping, include the frame container shipping, open top container shipping, flat container shipping and so on. Open top container mainly transport the over-height commodities or it is not easy to stuff or discharge conventional container, such as large machinery, large equipment, metal pipes, glass and other commodities. Flat containers(Frame containers)mainly transport the over-width /over-height/overweight commodities. Such as perto equipment,boiler, steel, truck, and so on.