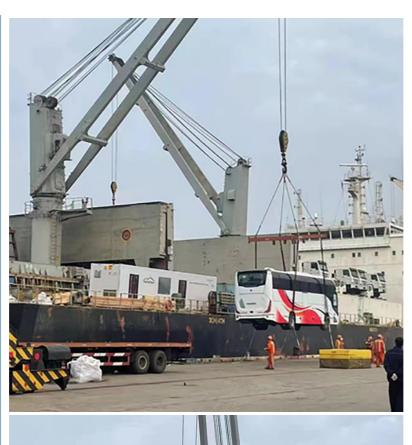

### **OOG SHIPPING**

Including Frame container shipping, open top container shipping, about this kind of service, The size and photo of the commodity

should be offered by shipper, then we can work out the minimized cost and totally safe scheme within 2 hours. About this kind of

containers, we must pay attention on the commodity fasten and bundles.

OOG Shipping from China Expert to Worldwide.

OOG shipping is the short of out of gauge shipping, include the frame container shipping, open top container shipping, flat container shipping and so on. Open top container mainly transport the over-height commodities or it is not easy to stuff or discharge conventional container, such as large machinery, large equipment, metal pipes, glass and other commodities. Flat containers(Frame containers)mainly transport the over-width /over-height/overweight commodities. Such as perto equipment,boiler, steel, truck, and so on.