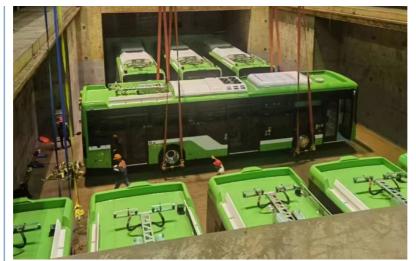

### **OOG SHIPPING**

Including Frame container shipping, open top container shipping, about this kind of service, The size and photo of the commodity

should be offered by shipper, then we can work out the minimized cost and totally safe scheme within 2 hours. About this kind of

containers, we must pay attention on the commodity fasten and bundles.

OOG Shipping from China Expert to Worldwide.

OOG shipping is the short of out of gauge shipping, include the frame container shipping, open top container shipping, flat container shipping and so on. Open top container mainly transport the over-height commodities or it is not easy to stuff or discharge conventional container, such as large machinery, large equipment, metal pipes, glass and other commodities. Flat containers(Frame containers)mainly transport the over-width /over-height/overweight commodities. Such as perto equipment,boiler, steel, truck, and so on.

#### **BBK SHIPPING**

It is suitable for all over-length, over-width and over-height commodity, it use 2 or more flat rack containers as bed. Such as engineering machinery, petrol equipment, mining equipment, truck and so on.

BBK shipping is one of our company highlights business, that is combined number of flat containers into a pallet then put the commodities on it. Under normal circumstances, if the size of the goods is too large (width and height is more than 4M, the length is more than 12M) to block the hanging point, or the weight (container weight plus cargo weight is more than 50T) beyond the pier gantry crane range is too dangerous, that we can choose BBK shipping. For the oversize and overweight commodities. There is two

ways to transport such commodities, one is bulk shipping, another is break bulk shipping we mentioned above. Compare to bulk

shipping. The ETD of BBK shipping is stable, the operation procedure is much more simple, the safety of commodities is higher, and

the ocean freight is much more reasonable.