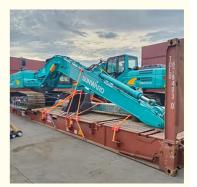

#### **BBK SHIPPING**

It is suitable for all over-length, over-width and over-height commodity, it use 2 or more flat rack containers as bed. Such as engineering machinery, petrol equipment, mining equipment, truck and so on.

BBK shipping is one of our company highlights business, that is combined number of flat containers into a pallet then put the commodities on it. Under normal circumstances, if the size of the goods is too large (width and height is more than 4M, the length is more than 12M) to block the hanging point, or the weight (container weight plus cargo weight is more than 50T) beyond the pier gantry crane range is too dangerous, that we can choose BBK shipping. For the oversize and overweight commodities. There is two

ways to transport such commodities, one is bulk shipping, another is break bulk shipping we mentioned above. Compare to bulk

shipping. The ETD of BBK shipping is stable, the operation procedure is much more simple, the safety of commodities is higher, and

the ocean freight is much more reasonable.